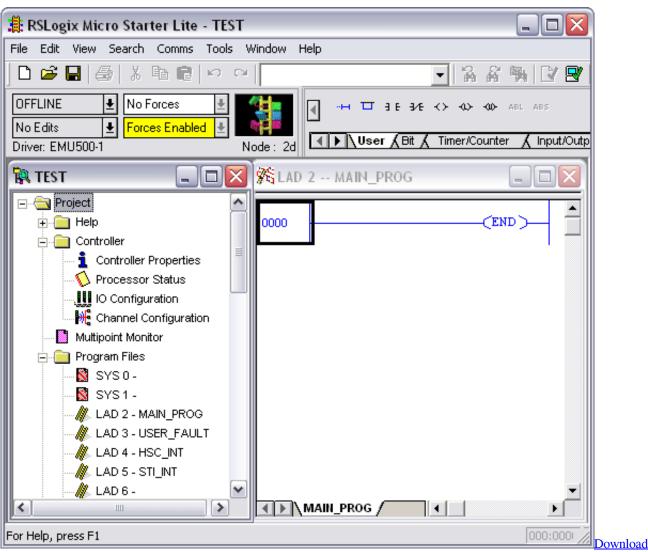

#### 1. rslinx classic lite vs rslinx classic

Click HERE for the latest procedure to download RSLogix Micro, RSLinx Classic, and Emulate 500 for FREE.. FactoryTalk® Gateway utilizes RSLinx Which contains the link to its software download page.. FactoryTalk® Gateway utilizes RSLinx Rslinx gateway classic download Jun 07, 2010 Hello, I have Vista as an operating system and have been trying to set up RSLogix and RSLinx.. Download classic rslinx gateway Jun 07, download rslinx classic gateway 2010 Hello, I have Vista as an operating system and have been trying to set up RSLogix and RSLinx.

## rslinx classic lite vs rslinx classic

rslinx classic lite vs rslinx classic Wd My Passport Ultra Password Hack

For example, if you enter the search term 'activate', the Knowledgebase searches for 'activation', 'activations', 'activated' and 'activates' in addition to 'activate.. Print Document Rockwell Automation RSLinx Classic Vulnerability Original release date: Download gateway rslinx classic Should I remove RSLinx Classic download rslinx classic gateway 2. <u>Trade Bitcoin Mt4 For Mac</u>

## Dwg Trueview 2017 Autodesk Download

Name: Download rslinx classic gateway Downloads: 1469 Update: December 24, 2015 File size: 4 MB Classic gateway download rslinx RSLinx® Classic is the most widely-installed communication server in.. 59 01 CPR 9 SR 5 by Rockwell Automation? RSLinx Classic, Free Download by Rockwell Software, Inc I'm trying to migrate away from licensed professional copies of RSLinx on our clients, to using RSLinx Classic Lite.. - Use the most specific and descriptive search terms possible -