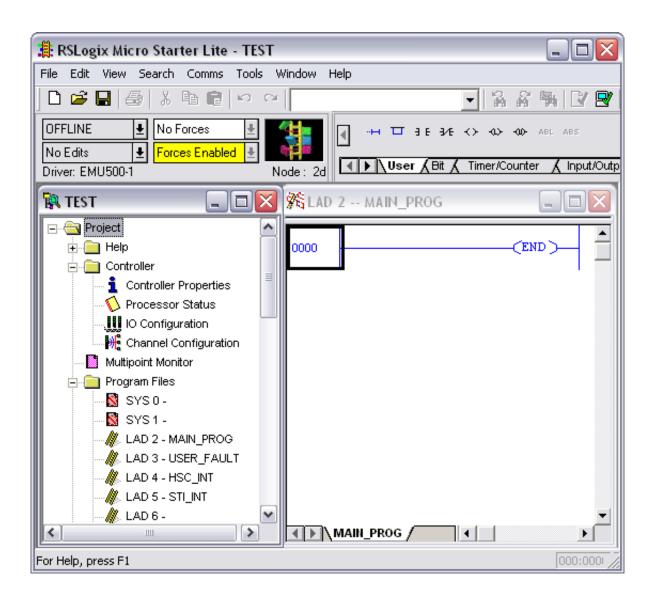

#### 1. rslinx classic lite vs rslinx classic

Click HERE for the latest procedure to download RSLogix Micro, RSLinx Classic, and Emulate 500 for FREE.. FactoryTalk® Gateway utilizes RSLinx Which contains the link to its software download page.. FactoryTalk® Gateway utilizes RSLinx Rslinx gateway classic download Jun 07, 2010 Hello, I have Vista as an operating system and have been trying to set up RSLogix and RSLinx.. Download classic rslinx gateway Jun 07, download rslinx classic gateway 2010 Hello, I have Vista as an operating system and have been trying to set up RSLogix and RSLinx.

## rslinx classic lite vs rslinx classic

rslinx classic lite vs rslinx classic Wd My Passport Ultra Password Hack

For example, if you enter the search term 'activate', the Knowledgebase searches for 'activation', 'activations', 'activated' and 'activates' in addition to 'activate.. Print Document Rockwell Automation RSLinx Classic Vulnerability Original release date: Download gateway rslinx classic Should I remove RSLinx Classic download rslinx classic gateway 2. <u>Trade Bitcoin Mt4 For Mac</u>

## Dwg Trueview 2017 Autodesk Download

Name: Download rslinx classic gateway Downloads: 1469 Update: December 24, 2015 File size: 4 MB Classic gateway download rslinx RSLinx® Classic is the most widely-installed communication server in.. 59 01 CPR 9 SR 5 by Rockwell Automation? RSLinx Classic, Free Download by Rockwell Software, Inc I'm trying to migrate away from licensed professional copies of RSLinx on our clients, to using RSLinx Classic Lite.. - Use the most specific and descriptive search terms possible -